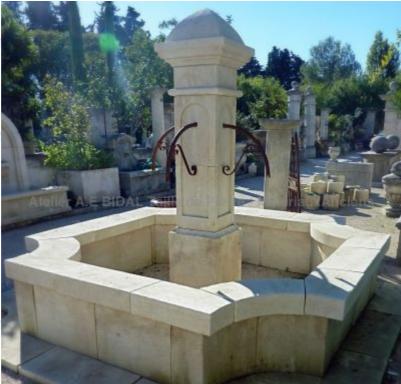

## Central square fountain carved in natural stone

Atelier A.E BIDAL Ta

Pierre - Matériaux Ar

Pierre - Matériaux Ar

Pierre - Matériaux Ar

Pierre - Matériaux Ar

Atelier A.E BIDAL Ta

Atelier A.E BIDAL Ta

Atelier A.E BIDAL Ta

ens

Atelier A.E BIDAL Ta

This large carved limestone central fountain is hand-crafted in Provence and carved in the Pierre d'Avy, a frost resistant limestone. It features a large square basin with surrounding base, and tall square central column fitted with 4 water spouts in forged wrought iron.

MatériauxAnciei

Height 225 cm

Width 310 cm

Depth 310 cm

- Basin's height: 55 cm - Fountain without surrounding base: L 260 cm x D 260 cm

AtePrice.E BIDAL To

9540 €

Reference