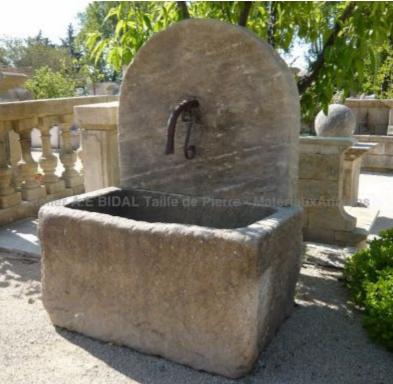

Atelier A.E BIDAL Ta

This charmingly rustic-looking Provence garden wall fountain features a large monolithic basin and a rounded pediment. Hand-crafted in Provence and handcarved in the Avy stone (a natural French limestone that is frost-resistant). Sold with a metallic water spout. Finishing and patina according to your wishes.

Height 130 cm

Width 105 cm

Depth 70 cm

Weight 700 kg

- Basin's height: 55 cm

Ateprice BIDAL Ta

3560 €

Reference