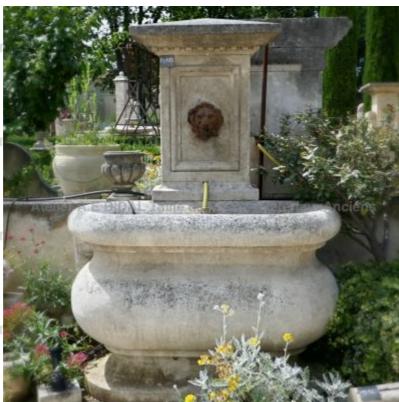

Atelier A.E BIDAL Ta

∍ns

Atelier A.E BIDAL Ta

ens

Atelier A.E BIDAL Ta

This wall fountain in carved limestone is a rather tall water hand-crafted in Provence featuring a massive monolithic basin with curbs, a narrow pediment, an indented overhanging pointy capital and as water outlet, a an antique metallic lion's head. Hand-carved in French-extracted limestone.

Height 195 cm

Width 140 cm

Depth 100 cm

- Basin's height: 70 cm

Price E BIDAL Ta

7590 €

x Anci Reference

FO173 BIDAL TO