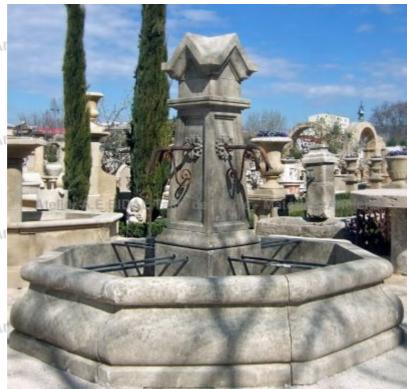

Atelier A.E BIDAL Ta

Atelier A.E BIDAL Ta

This large central fountain in carved limestone (Avy stone or Estaillades stone) is a garden fountain hand-crafted in Provence featuring a large octagonal basin fitted with bucket-rest bars and a square central column topped by a magnificent Gothicstyle capital. 4 wrought iron water spouts are beautifully highlighted by hand-carved rosettes.

Atelier A.E BIDAL Taille

Height 190 cm

Diameter 230 cm

- Basin's height: 50 cm

At Price

**7100 €** 

uxAnciens Reference

FO169