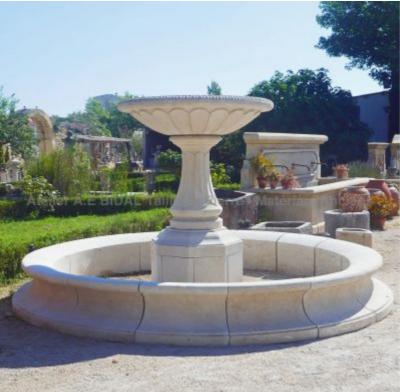

## Large round fountain in natural stone with impressive overflowing bowl

Pierre - MatériauxAr

Pierre - MatériauxA

Pierre - Matériaux Al

Pierre - Matériaux Ar

Atelier A.E BIDAL Ta

Atelier A.E BIDAL Ta

Atelier A.E BIDAL Ta

Atelier A.E BIDAL Ta

This large central fountain hand-carved in quality French-extracted limestone features a nicely molded concave basin and a large and finely hand-sculpted overflowing bowl supported by a sculpted column. Hand-crafted in Provence.

Height 200 cm

Diameter 370 cm

- Basin's height: 45 cm - Bowl's outer diameter: 160

cm

uxAncielFO157

ux Anciens Price

Reference

Atelier A.E BIDAL Ta