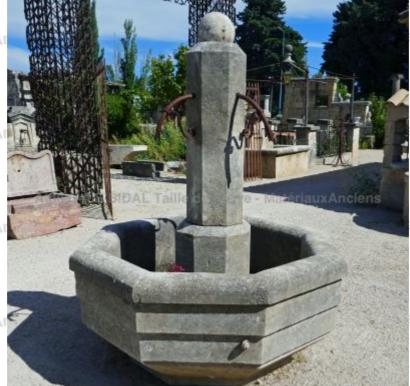

## Limestone garden fountain with large sculpted basin and octagonal column

Pierre - MatériauxAr

Pierre - MatériauxA

Pierre - MatériauxA

Pierre - Matériaux Al

Atelier A.E BIDAL Ta

Atelier A.E BIDAL Ta

Atelier A.E BIDAL Ta

Atelier A.E BIDAL Ta

This rather imposing central fountain, a rustically charming garden fountain, has been hand-carved in the Estaillades stone in our stone cutting atelier in Provence. This sturdy water fountain features a large and tall monolithic octagonal basin and a central octagonal column fitted with 4 wrought iron water outlets. Beautiful natural patina of time.

Height 160 cm

Atelier A.E BIDAL

Diameter 140 cm

- Basin's height: 65 cm

Ateprice BIDAL

**7730 €** 

uxAnciens Reference BIDAL Ta

FO152