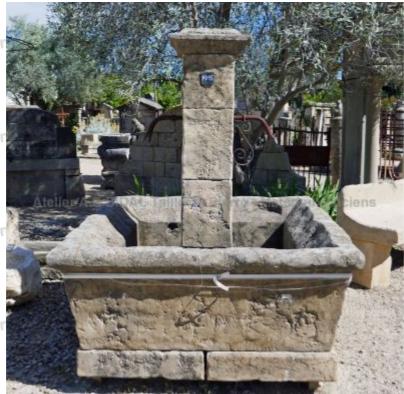

## Provence central fountain in carved weathered limestone

Pierre - Matériaux Ar

Pierre - Matériaux At

Pierre - Matériaux Al

Pierre - Matériaux Ar

ens

Atelier A.E BIDAL Ta

ens

Atelier A.E BIDAL Ta

ens

Atelier A.E BIDAL Ta

ans

Atelier A.E BIDAL Ta

This Provence fountain hand-crafted in our ateliers located in the heart of Provence is carved in the Estaillades stone (a natural limestone extracted in our Provence quarries). It features a tall square basin resting on a massive thick stone and a square central column fitted with 2 metallic water spouts. Beautiful antic look and weathered patina.

Height 180 cm

Width 155 cm

Depth 155 cm

- Basin's height: 70 cm

Atelier A.E BIDAL Ta Price

4680 €

uxAnciens

Reference