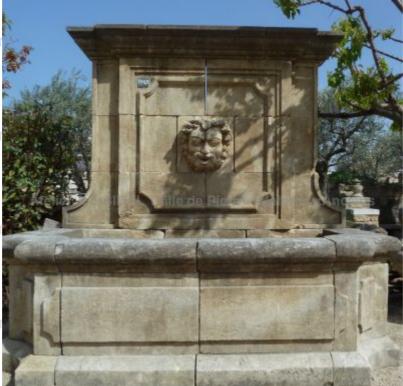

## Wall fountain in natural stone with a sculpted Bacchus head as water spout

Pierre - Matériaux Ar

Pierre - MatériauxA

Pierre - MatériauxA

Pierre - Matériaux Ar

Atelier A.E BIDAL Ta

ens

Atelier A.E BIDAL Ta

ens

Atelier A.E BIDAL Ta

ne

Atelier A.E BIDAL Ta

This large and tall wall fountain, a water feature that can be installed against a wall, is hand-crafted in Provence in a French natural limestone (the Avy stone, a frost resistant limestone). Its features a large pediment decorated with molded breastplates and a hand-sculpted water outlet representing the roman God Bacchus.

Large rectangular molded basin with molded flat copings.

Height 245 cm

Width 220 cm

Depth 120 cm

- Basin's height : 70 cm

Atelier A.E BIDAL Ta Price

8860 €

uxAnciens