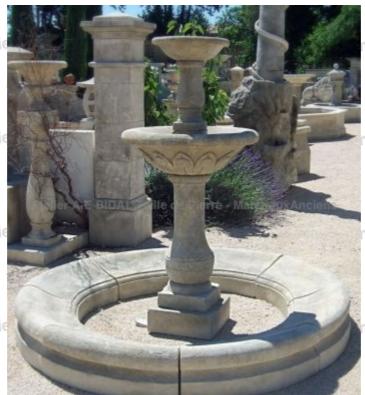

## Small 2 tier central fountain carved in French limestone

Atelier A.E BIDAL Ta

Pierre - Matériaux Ancie

Pierre - Matériaux Ancie

Pierre - Matériaux Ancie

Pierre - Matériaux Ancie

Atelier A.E BIDAL Ta

Atelier A.E BIDAL Ta

Atelier A.E BIDAL Ta

Atelier A.E BIDAL Ta

This small-size round garden fountain in carved limestone features a molded and shallow circular basin, a central column with two overflowing bowls nicely decorated and finely hand-sculpted. Hand-crafted in our stone cutting atelier in Provence into the Avy stone, a frost resistant French limestone.

Height 170 cm

Diameter 200 cm

- Basin's height: 25 cm - Bowls' outer diameters: 45 cm & 80 cm

Price E BIDAL TO

7120 €

xAnci Reference

FO147 BIDAL TO

Pierre - MatériauxAnciens