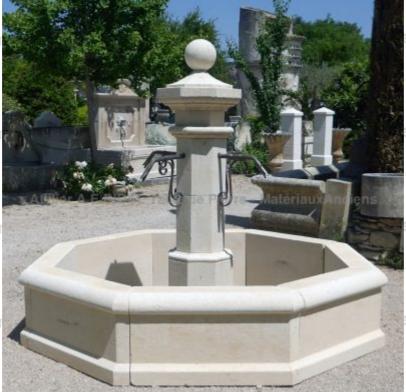

Atelier A.E BIDAL Ta

ens

Atelier A.E BIDAL Ta

ns

Atelier A.E BIDAL Ta

This beautiful Provence fountain is a superb hand-crafted creation in natural French limestone (carved in Avy stone, a firm and frost-resistant limestone). This octagonal fountain features a large yet shallow basin topped by wide molded copings and a central octagonal column fitted with 4 forged water spouts in wrought iron. The overhanging capital is decorated with a small ball in stone.

Height 175 cm

Width 210 cm

Depth 210 cm

- Basin's height : 45 cm

Atelier A.E BIDAL Ta Price

5510 €

uxAnciens

Reference