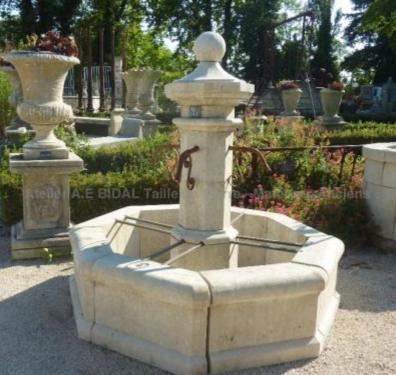

## Central octagonal fountain with basin and column crafted in natural French limestone

Pierre - MatériauxA

Pierre - MatériauxA

Pierre - Matériaux Ar

Pierre - Matériaux Ar

Pierre - MatériauxA

Atelier A.E BIDAL Ta

ens

Atelier A.E BIDAL Ta

ะทร

Atelier A.E BIDAL Ta

ns

Atelier A.E BIDAL Ta

ens

This superb hand-crafted water feature in stone is manufactured in Provence by our artisan master stone-cutters. This central fountain, a traditional Provence fountain, features an octagonal basin with wide molded copings and an octagonal central column fitted with 4 metallic water spouts. The molded capital is nicely topped by a ball in stone. Sold with 4 pairs of metallic bucket rest-bars.

Height 165 cm

Width 160 cm

Depth 160 cm

Weight 1150 kg

- Basin's height: 45 cm

ux Anciens Price

4680 €BIDAL Ta

Reference