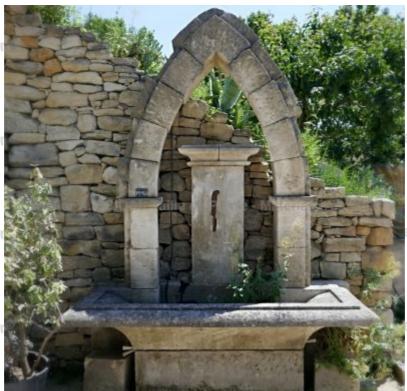

## Tall wall fountain with a large Gothic arch in natural limestone

Pierre - Matériaux Ar

Pierre - Matériaux Ar

Pierre - MatériauxA

Pierre - MatériauxA

ens

Atelier A.E BIDAL Ta

ens

Atelier A.E BIDAL Ta

ens

Atelier A.E BIDAL Ta

ns

Atelier A.E BIDAL Ta

This rather tall wall fountain is a hand-crafted water feature hand-carved in natural French-extracted limestone. This garden fountain features a massive basin with finely carved copings and a Gothic style arch. Sold with a wrought iron water spout.

Height 320 cm

Width 205 cm

Depth 90 cm

- basin's height: 40 cm

<sub>ux</sub>Anciens</sup>Price

10120 € IDAL T

Reference

uxAncie FO140