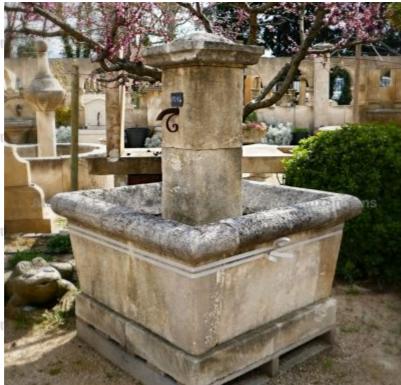

Atelier A.E BIDAL Ta

Atelier A.E BIDAL Ta

This Provence village fountain is hand-carved by our master craftsmen in the stone of Estaillades or in the stone of Avy (both French natural limestone) and features a high square basin and a square central column fitted with 2 water outlets in forged wrought iron.

MatériauxAncien

Height 150 cm

Width 120 cm

Depth 120 cm

- Basin's height: 70 cm

Price E BIDAL Ta

4520 €

ux Anci Reference