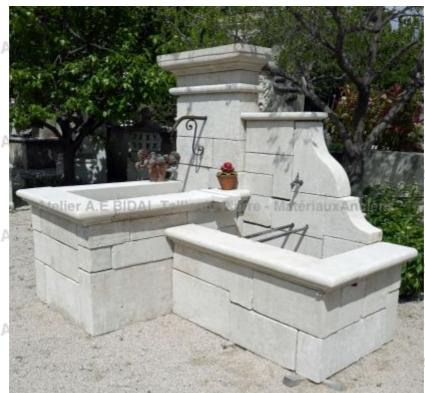

## Wall fountain with two basins in carved French limestone

Atelier A.E BIDAL Ta

Pierre - Matériaux

Pierre - Matériaux/

Pierre - Matériaux/

Pierre - Matériaux

Atelier A.E BIDAL Ta

Atelier A.E BIDAL Ta

Atelier A.E BIDAL Ta

Atelier A.E BIDAL Ta

This charming wall fountain is hand-carved in our stone cutting atelier in Provence in the Avy stone, a natural frost-resistant limestone. This large garden fountain features two water basins, molded flat copings, and a pediment fitted with a wrought iron water outlet and an old metallic faucet.

Height 180 cm

Width 216 cm

Depth 147 cm

- Basins' height: 60 cm & 80 cm

Price E BIDAL Ta

6620 €

x Anci Reference

FO137 BIDAL TO