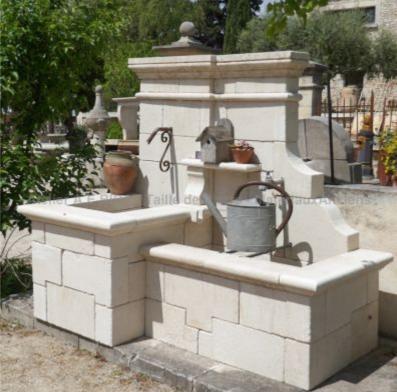

ens

Atelier A.E BIDAL Ta

This garden fountain hand-carved in the natural stone of Avy (a French limestone that resists to frost) features two basins with wide copings and a pediment fitted with a small shelf, a carved mold and a capital finely sculpted with moldings. Sold with 2 wrought iron water spouts and a pair of metallic bucket-rest bars.

Height 180 cm

Width 210 cm

Depth 115 cm

Weight 2160 kg

- Basins' height: 80 et 60 cm

Ateprice BIDAL Ta

6770 €

Reference