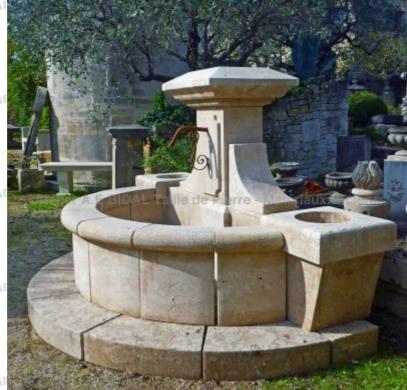

ens

This elegant garden fountain is a wall fountain hand-carved in Provence in a natural French limestone. It features a thick semi-circular base on which rest a half-round basin topped by thick and wide flat molded copings. 2 flower pots carved in stone are affixed on each side of the pediment. The imposing overhanging flat capital is wide and molded. Hand-crafted in Avy stone (a frost-resistant limestone). Sold with its wrought iron water spout.

Height 155 cm

Width 255 cm

Depth 160 cm

- Basin's height: 65cm including 15cm of base

uxAnciensPrice

7220 €BIDAL T

Reference

uxAnFO132-Bis