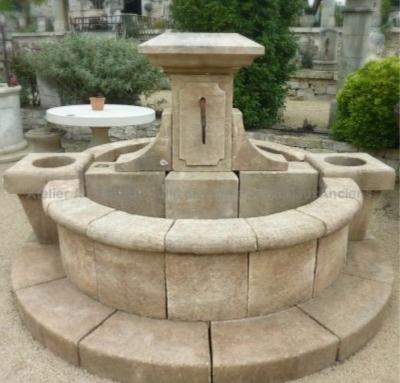

## Central fountain carved in French limestone "Mas Provencal" with 2 basins

Pierre - MatériauxA

Pierre - MatériauxA

Pierre - MatériauxAr

Pierre - Matériaux Ar

Pierre - Matériaux Al

Atelier A.E BIDAL Ta

ens

Atelier A.E BIDAL Ta

Atelier A.E BIDAL Ta

Atelier A.E BIDAL Ta

This rather original central garden fountain hand-carved in natural limestone features a circular surrounding base, two semi-circular basins with flat molded copings separated by a central pediment fitted with a wrought iron water spout in either side. A large overhanging cornice and 2 massive stone flower pots on each side of the pediment end this nice water feature. Carved in the stone of Avy (frostresistant limestone).

Height 155 cm

Width 280 cm

Depth 255 cm

- Height of both basins: 65 cm including 15 cm of

Reference

uxAnciens

FO132

Price