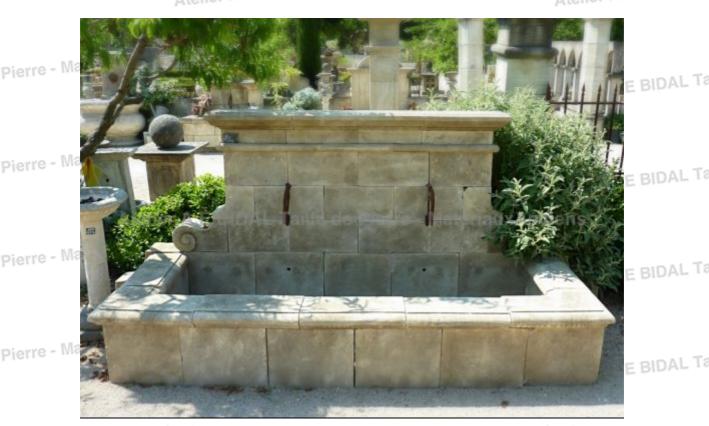

## Large carved limestone wall fountain with 2 iron spouts

This hand-crafted in Provence artisanal water feature is hand-carved in natural limestone extracted from French quarries (the Estaillades stone or the Avy stone). This large wall fountain features a rectangular basin topped by molded copings and a large pediment fitted with two water outlets in wrought iron. Scrolls are hand-sculpted in stone on each side of the pediment and a cornice finely hand-carved with moldings tops the pediment.

Height 152 cm

Width 360 cm

Depth 115 cm

Weight 2500 kg

- Basin's height: 50 cm

Price

uxAncie6770 €

Atelier A.E BIDAL Ta Reference