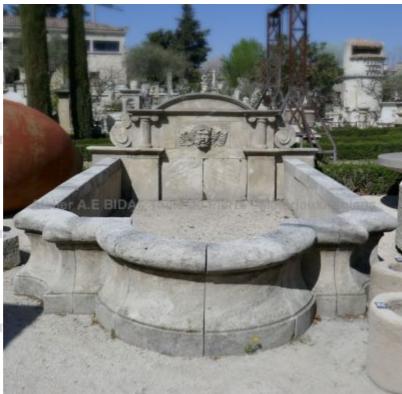

## Large basin in natural stone with finely carved pediment and head of Bacchus

Pierre - MatériauxA

Pierre - Matériaux Al

Pierre - MatériauxA

Pierre - Matériaux Ar

Atelier A.E BIDAL Ta

Atelier A.E BIDAL Ta

Atelier A.E BIDAL Ta

Atelier A.E BIDAL Ta

This rather imposing garden fountain is a large wall fountain hand-carved in the Avy stone (a frost resistant limestone) in our stone cutting atelier in Provence. It features a large pediment decorated with various sculptures (scrolls, Romanesque columns, Bacchus head as a water spout...) and long basin with molded stone fitted with wide copings. Customizing possible. -- PRICES ON REQUEST --

Height 150 cm

Width 345 cm

Depth 470 cm

- Basin's height : 65 cm

Atelier A.E BIDAL Ta Price

0€

uxAnciens Reference BIDAL TO

FO130