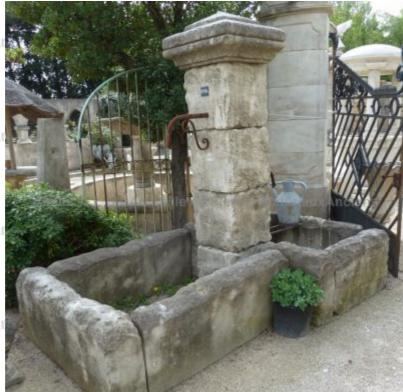

## Central fountain with 2 basins in carved natural stone: Berger GM

Pierre - MatériauxA

Pierre - MatériauxA

Pierre - MatériauxA

Pierre - MatériauxA

Atelier A.E BIDAL Ta

Atelier A.E BIDAL Ta

Atelier A.E BIDAL Ta

Atelier A.E BIDAL Ta

This charmingly-rustic central fountain reminiscent of the shepherds' fountains is hand-crafted in Provence in a natural French-extracted limestone (Estaillades or Avy). It features a square central column topped by a molded capital ending in peak, and, on each side, a shallow rectangular basin in massive stone. Sold with 2 wrought iron water spouts and a pair of metallic bucket-rest bars.

Height 218 cm

Atelier A.E BIDAL

Width 253 cm

Depth 150 cm

Ateprice BIDAL

6460 €

uxAnciens Reference BIDAL Ta

FO124