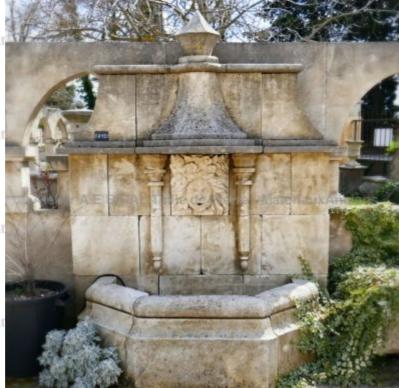

## Large wall fountain in natural stone with a sculpted head of Medusa

Pierre - MatériauxA

Pierre - MatériauxA

Pierre - MatériauxA

Pierre - Matériaux Ar

Atelier A.E BIDAL Ta

ens

Atelier A.E BIDAL Ta

ens

Atelier A.E BIDAL Ta

ns

Atelier A.E BIDAL Ta

This large and tall wall fountain in carved limestone (Estaillades or Avy stone) is a hand-crafted garden fountain featuring a pediment nicely decorated with various hand-sculpted decors including, in its center as water outlet, a beautiful sculpture representing Medusa's head, one of the 3 Gorgons of the Greek mythology. The semi-octagonal basin is molded.

Height 220 cm

Width 185 cm

Depth 85 cm

- Basin's height : 50 cm

Atelier A.E BIDAL Ta Price

10590€

uxAnciens

Reference BIDAL TO