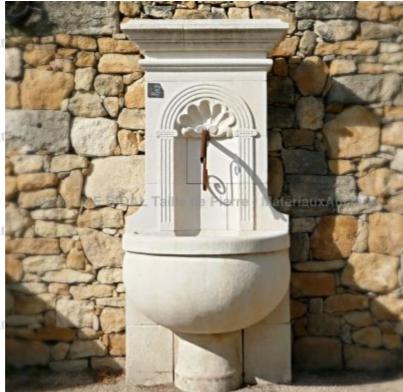

ens

Atelier A.E BIDAL Ta

ns

Atelier A.E BIDAL Ta

This wall-mounted fountain "Shell Medium Model" is tall and slender. It is hand-carved in the Avy stone (a frost resistant natural French limestone) and features a large protruding monolithic basin (or bowl) that rests on a solid molded foot. The recessed pediment is adorned with hand-sculpted grooves ending in Corinthian columns, and a beautiful shell carved by hand. An overhanging flat and molded cornice tops it all. Sold with a wrought iron water outlet.

Height 177 cm

Width 80 cm

Depth 65 cm

- Bowl's height: 45 cm

Pierre - Matériaux

Price

uxAncie4290 €

Reference BIDAL Ta