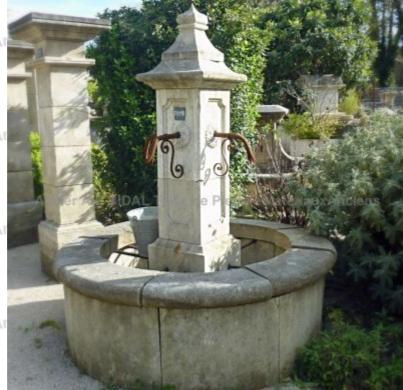

## **Central fountain in natural French** limestone with sculpted rosettes

Pierre - MatériauxAr

Pierre - MatériauxAr

Pierre - MatériauxAr

Pierre - MatériauxA

Atelier A.E BIDAL Ta

Atelier A.E BIDAL Ta

Atelier A.E BIDAL Ta

ens

Atelier A.E BIDAL Ta

This circular fountain hand-carved in natural French limestone (stone of Estaillades or stone of Avy) features a straight round basin topped with molded flat copings, a square central column decorated with hand-sculpted rosettes, and and tall molded overhanging capital. Sold with 4 water spouts and 8 rest-buckets bars in metal. Pierre - MatériauxAnci

Height 190 cm

Diameter 160 cm

- Basins' height: 55 cm

Price = BIDAL Ta

7260 €

xAnci Reference

FO118 BIDAL TO

Pierre - MatériauxAnciens