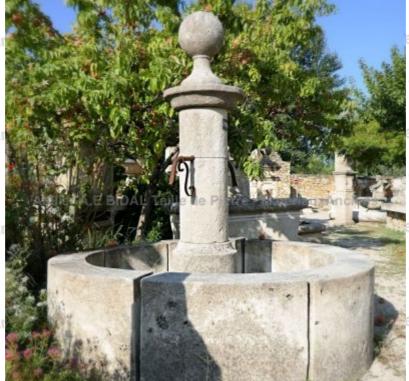

## Round fountain in carved natural Atelier A.E. limestone Maté

Atelier A.E BIDAL Ta

Pierre - MatériauxA

Pierre - MatériauxA

Pierre - MatériauxAr

Pierre - MatériauxA

Atelier A.E BIDAL Ta

Atelier A.E BIDAL Ta

Atelier A.E BIDAL Ta

Atelier A.E BIDAL Ta

This cute central fountain is hand-carved in a natural French limestone (stone of Estaillades or stone of Avy) in our stone cutting atelier in Provence. This garden fountain features a simple round basin and a circular central column fitted with 2 water spouts in wrought iron and topped by a small ball in stone. Pierre - MatériauxAncie Pierre - Matériaux Ancie

Height 197 cm

Diameter 185 cm

- Basin's height: 50 cm

Price E BIDAL TO

6460 €

uxAnci Reference

FO114 BIDAL TO

Pierre - MatériauxAnciens