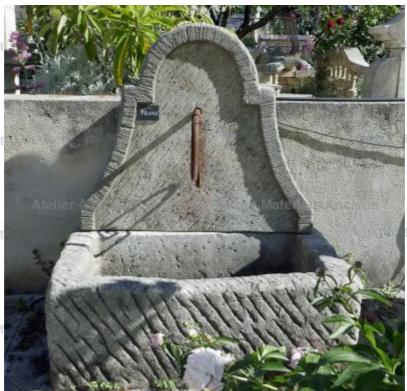

## Provence rustic stone fountain with massive trough

Atelier A.E BIDAL Ta

Pierre - Matériaux

Pierre - MatériauxAr

Pierre - Matériaux Al

Pierre - MatériauxAr

Atelier A.E BIDAL Ta

Atelier A.E BIDAL Ta

Atelier A.E BIDAL Ta

Atelier A.E BIDAL Ta

This charming wall fountain is a garden fountain from Provence hand-crafted in a French natural limestone (stone of Estaillades or stone of Avy). Of a typical rural style, this rustically charming fountain features a massive monolithic basin and a slender pediment carved in the shape of a policeman's hat. Sold with its wrought iron water outlet.

Height 125 cm

Width 110 cm

Depth 70 cm

- Basin's height: 40 cm

lier A.E BIDAL Ta Ate Price

3560 €

uxAnciens

Reference BIDAL TO