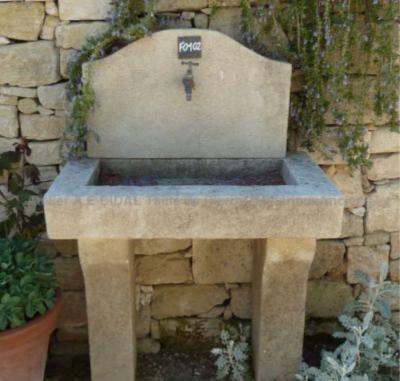

Atelier A.E BIDAL Ta

ens

Atelier A.E BIDAL Ta

ns

Atelier A.E BIDAL Ta

This charmingly rustic-looking outdoor stand-alone sink is hand-crafted in Provence and is hand-carved in a natural French-extracted limestone: either the Estaillades stone or the Avy stone. It features 2 massive slightly curved legs, a broad but shallow monolithic sink and a slightly rounded pediment fitted with an old metallic faucet (decorative).

Height 122 cm

Width 80 cm

Depth 50 cm

Weight 200 kg

Atelier A.E BIDAL Ta Price

2430 €

uxAnciens

Reference BIDAL TO