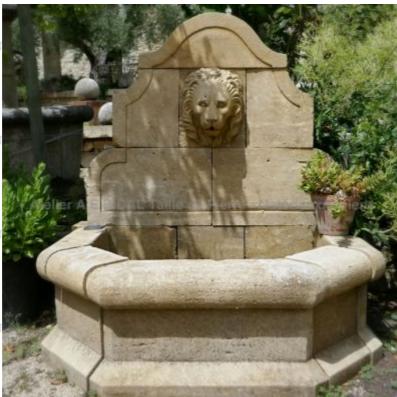

## Small wall fountain carved in natural stone: lion's head

Pierre - Matériaux Ar

Pierre - MatériauxA

Pierre - MatériauxA

Pierre - MatériauxA

ens

Atelier A.E BIDAL Ta

ens

Atelier A.E BIDAL Ta

ns

Atelier A.E BIDAL Ta

ns

Atelier A.E BIDAL Ta

This charming small-size garden wall fountain is hand-carved in Provence in the stone of Avy (a French-extracted natural limestone that is frost resistant). It features a shallow basin with cut sides and a pediment decorated with a thin carved breastplate and fitted with a nice lion's head sculpted by hand as water outlet. Ideal for small spaces.

Height 120 cm

Width 110 cm

Depth 80 cm

Weight 500 kg

- Basin's height : 40 cm

Atelier A.E BIDAL Ta

Price

uxAncielis 2750 €