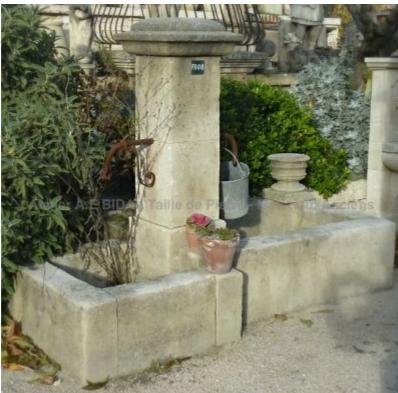

ens

Atelier A.E BIDAL Ta

Atelier A.E BIDAL Ta

This charming central fountain with 2 basins is hand-carved in a natural and frostresistant French limestone, the Avy stone. It features a square central column topped by a flat overhanging molded capital. It is fitted with 2 wrought iron water spouts allowing the water to flow on both side, into 2 separate rectangular shallow basins in massive stone.

Height 150 cm

Width 200 cm

Depth 105 cm

- Basins' height: 35 cm & 40 cm

Atelier A.E BIDAL Ta Price

3820 €

uxAnciens

Reference RIDAL TO