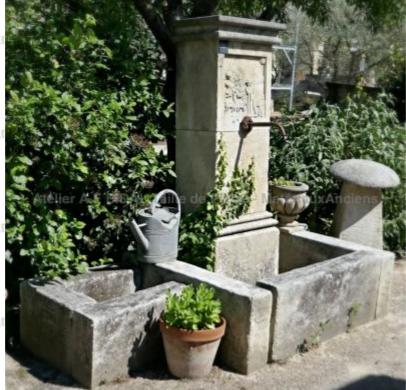

Atelier A.E BIDAL Ta

ะทร

Atelier A.E BIDAL Ta

ns

Atelier A.E BIDAL Ta

This charming village fountain is hand-carved in a natural French-extracted limestone, the Avy stone. A garden fountain featuring 2 shallow rectangular basins and a square central column. The latter is adorned with a finely hand-sculpted pastoral decoration and fitted with a wrought-iron water spout.

Height 175 cm

Width 195 cm

Depth 99 cm

External dimensions of the 2 basins : - N°1 : L 65 cm x D 60cm x H 35cm - N°2 : L 128 cm x D 99cm x H 40cm

AtePrice.E BIDAL To

4830 €

Reference

AFOOT BIDAL TO