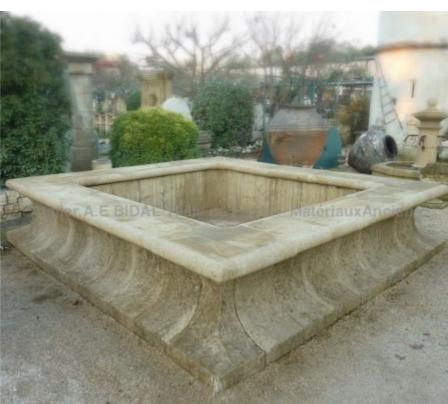

lier A.E BIDAL Ta

This large central square basin with concave sides features large and thick molded copings. This basin is hand-crafted in Provence in a white and firm frost-resistant limestone extracted in France : the stone of Avy.

Height 70 cm

Width 337 cm

Depth 320 cm

- Copings' length: 40 cm

<sub>ux</sub>Anciens</sup>Price

9730 €BIDAL T

Reference

FO06-Bis