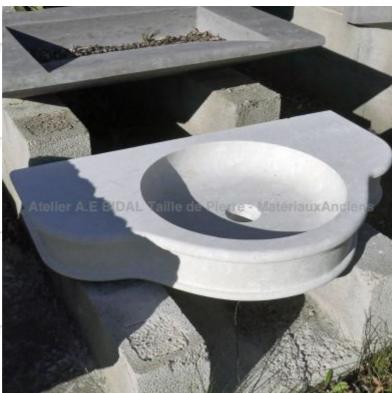

## Beautiful bathroom sink carved in white Avy stone

Atelier A.E BIDAL Ta

Pierre - MatériauxAr

Pierre - Matériaux Ar

Pierre - MatériauxAr

Pierre - MatériauxAr

Atelier A.E BIDAL Ta

Atelier A.E BIDAL Ta

Atelier A.E BIDAL Ta

Atelier A.E BIDAL Ta

This elegant sink in stone featuring a shallow round basin of  $\emptyset$  45cm is carved by hand in our atelier located in the heart of Provence in a firm natural limestone, the Avy stone. This charmingly molded wash-basin would be ideal for a bathroom. A 5cm diameter hole is already drilled for your drain. Pierre - Matériaux Ancie Pierre - MatériauxAncie

Height 12 cm

Width 90 cm

Depth 55 cm

Price E BIDAL Ta

1250 €

uxAnci Reference

EV82 BIDAL TO

Pierre - MatériauxAnciens