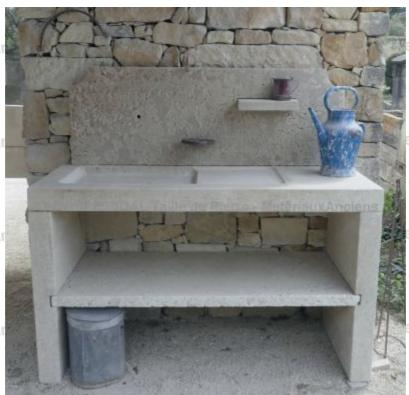

ens

Atelier A.E BIDAL Ta

ans

Atelier A.E BIDAL Ta

This stand-alone sink (for outdoor or indoor use) is a hand-crafted sink carved in the Avy stone (a firm and frost-resistant white limestone). It features a pair of straight and massive jambs with shelf, a shallow sink with drainer and worktop and a splash-back fitted with an antique tap, a small stone shelf and an antique cast-iron sponge holder.

Height 140 cm

Width 150 cm

Depth 60 cm

Weight 500 kg

- Sink (inner dimensions) : L 60cm x D 43cm x H 5cm

- Drainer : L 40cm x D 43cm - Height of the sink +

jambs: 90cm

Atelier A.E BIDAL Ta