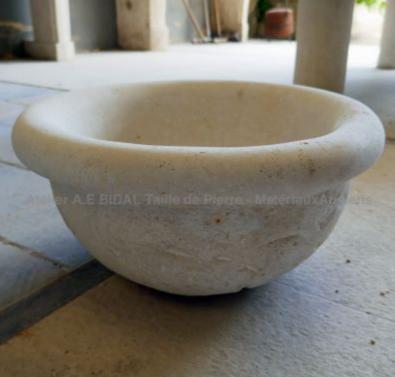

## **Bathroom's sink in carved white Avy**

Pierre - Matériaux Anciens

Atelier A.E. BIDAISTONE Pre - Matériaux Anciens

Atelier A.E BIDAL Ta

Pierre - Matériaux Ar

Pierre - Matériaux Ar

Pierre - Matériaux Al

Pierre - Matériaux Ar

This small round natural stone sink is an ideal wash-basin for a bathroom. This circular sink is hand-carved in the Avy stone (a firm and frost resistant white French limestone). Brushed and bush-hammered on the outside / Smooth on the inside.

Dierre - Matériaux Anciens

Height 20 cm

Diameter 40 cm

re - Matériaux Anciens Price

1110 €BIDAL Ta

Reference

uxAncien**EV73** 

Atelier A.E BIDAL Ta