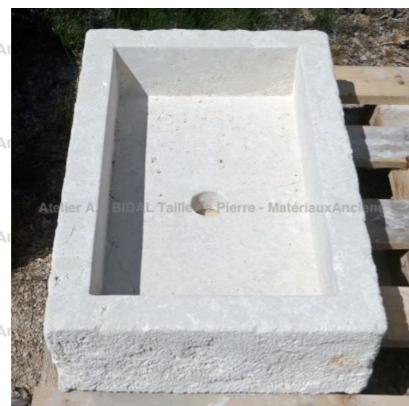

## Small shallow and rustic-looking sink carved in the white stone of Avy

Pierre - Matériaux Ar

Pierre - MatériauxA

Pierre - Matériaux Ar

Pierre - MatériauxA

Atelier A.E BIDAL Ta

ens

Atelier A.E BIDAL Ta

ens

Atelier A.E BIDAL Ta

ans

Atelier A.E BIDAL Ta

This small and shallow rectangular sink is hand-crafted in Provence in a white and firm limestone extracted from our French quarries: the Avy stone. Smooth inside and on the top surface, its 4 exterior faces are brushed and bush-hammered for an irregular effect and a nice rustic appearance. The sink is already fitted with a draining hole. Ideal for a bathroom or kitchen.

Height 15 cm

Width 60 cm

Depth 40 cm

Weight 45 kg

Atelier A.E BIDAL Ta Price

880€

uxAnciens

Reference