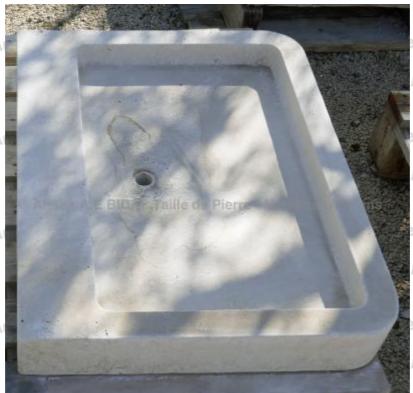

## Provence traditional kitchen sink in patinated French limestone

Pierre - Matériaux

Pierre - MatériauxA

Pierre - MatériauxA

Pierre - MatériauxA

MatériauxAnciei

Atelier A.E BIDAL Ta

·nc

Atelier A.E BIDAL Ta

ens

Atelier A.E BIDAL Ta

ns

MatériauxAnciens

uxAnciens

Atelier A.E BIDAL Ta

This small Provence-style kitchen sink is hand-carved in the Avy Stone, a quality French natural limestone. With a sober yet modern design, this monolithic sink is also robust and ecological. It features rounded inner edges and a nice ocher patina. A water plug can be adapted.

Height 10 cm

Width 78 cm

Depth 60 cm

Weight 55 kg

- Inner sink dimensions : W 68 cm x D 42 cm x H 6 cm

Atelier A.E BIDAL Ta

900€

Reference Ta