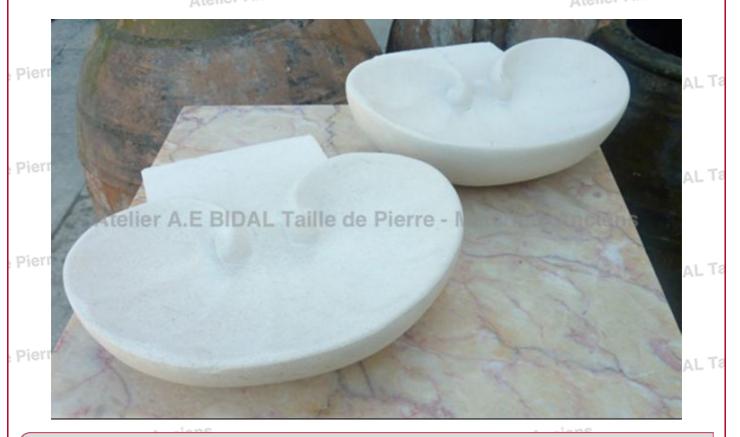

## Soap-holder in the shape of a shell carved in French limestone

Original by its shape, this small soap-holder in carved limestone is sculpted to look like a small shell. Hand-crafted in Provence.

Height 5 cm Width 22 cm

Depth 22 cm

Price

360 € Atelier A.E BIDAL Ta

Reference

**EV48** 

Atelier A.E BIDAL Taille de Pierre - Materiaux Allors Atelier A.E BIDAL Ta

Pierre - MatériauxAnciens

DIDAL Taille de Pierre - MatériauxAnciens