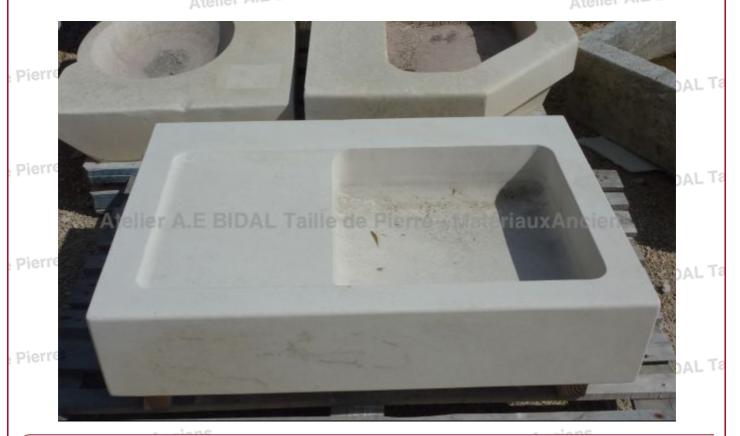

## Rectangular sink with a draining rack carved in French limestone

This kitchen sink in carved limestone is hand-crafted in Provence in a natural French-extracted limestone. A rectangular sink featuring a deep and square sink with rounded inner edges and a drainer.

Height 18 cm

Width 88 cm

Depth 60 cm

Atelier A.E BIDA

ux Anciens Price

1760 €BIDAL Ta

Reference

xAncienEV42