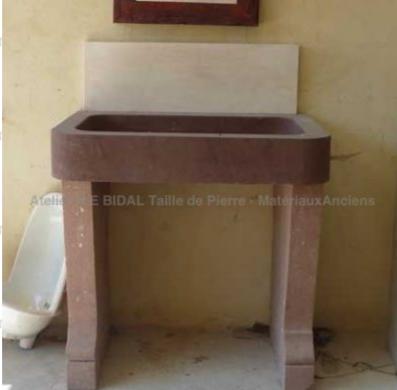

## Sink in red sandstone and Pierre de Lens with legs and pediment

Pierre - MatériauxAr

Pierre - MatériauxAr

Pierre - MatériauxAr

Pierre - MatériauxAr

Atelier A.E BIDAL Ta

ens

Atelier A.E BIDAL Ta

ens

Atelier A.E BIDAL Ta

ens

Atelier A.E BIDAL Ta

This ensemble for either a kitchen or a bathroom is hand-crafted in Provence. This stand-alone sink features a large rectangular yet shallow sink resting on a pair of massive legs in red sand-stone. A small pediment in carved Lens limestone is serving as splash-back. Pierre - MatériauxAncie

Pierre - Matériaux Ancien

Height 90 cm

Width 90 cm

Depth 60 cm

Price E BIDAL Ta 2040 €

Reference

EV38 BIDAL TO

Pierre - MatériauxAnciens