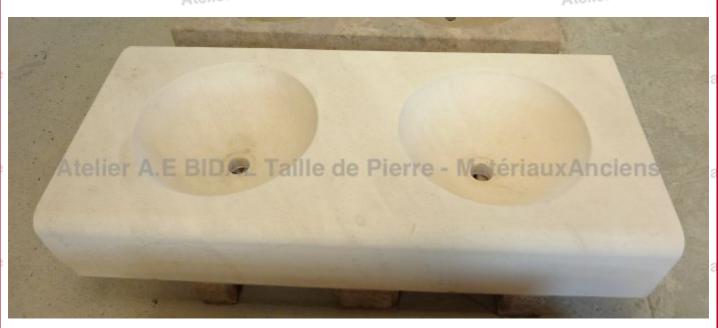

## Bathroom sink with 2 round washbasins in natural limestone

This long double-bowl sink hand-crafted in Provence would be ideal as bathroom sink! Hand-carved in French limestone.

Height 20 cm

Width 122 cm

Depth 54 cm

Price

uxAncie 2290 €

telier A.E BIDAL Ta Reference

**EV35** 

Pierre - Matériaux

Atelier A.E BIDAL Taille de Pierre - Matériaux Anciens

Atelier A.E BIDAL Ta