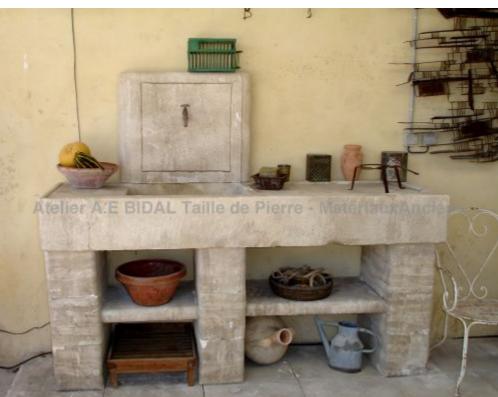

A.E BIDAL Ta

A.E BIDAL Ta

Hand-crafted in Provence, this rustically charming summer kitchen is carved in a natural French-extracted limestone (Estaillades stone or Avy stone). It features a rectangular sink, a drainer, a work-top, a small and narrow pediment, 3 massive legs and 2 shelves. Pierre - Matériaux Ancier

Pierre - MatériauxAncier

Height 150 cm

Width 220 cm

Depth 60 cm

Price E BIDAL TO 2690 €

uxAnci Reference

EV31 BIDAL TO

Pierre - MatériauxAnciens