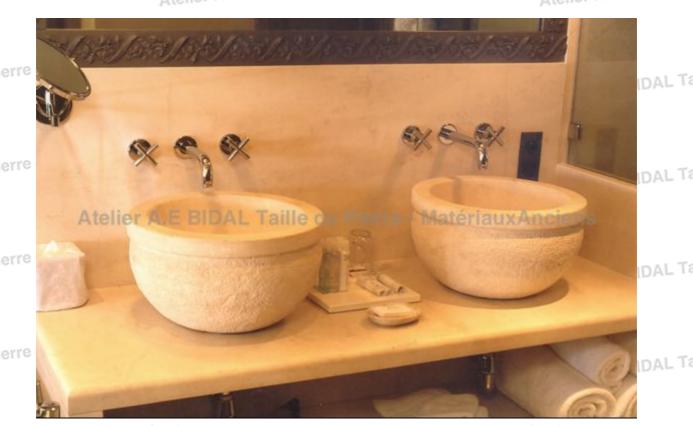

## Bathroom wash-basin in carved Atelier A.E Limestone Matériaux And

Atelier A.E BIDAL Ta

This elegant ball-shaped bowl hand-carved in a French-extracted natural limestone. This small circular basin is designed to be a nice bathroom wash-basin in carved limestone. Hand-crafted in Provence.

re - MatériauxAnciens wre - Matériaux Anciens Price

Atelier A.E BIDAL Taille de Pierre

Height 45 cm

Diameter 45 cm

980 € BIDAL Ta

Reference

uxAncienEV25

Atelier A.E BIDAL Ta