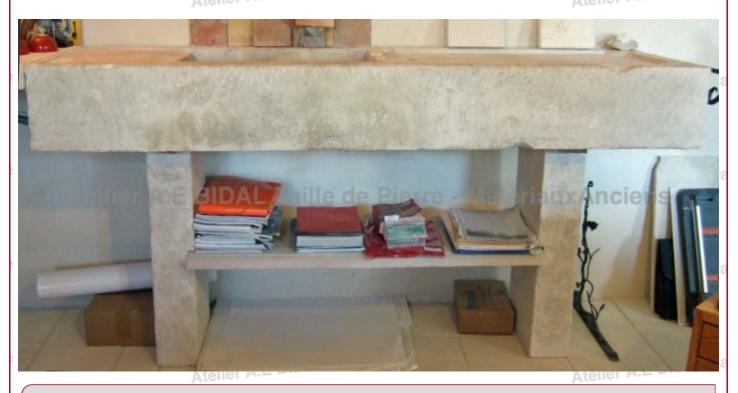

## 2-meters long kitchen sink handcarved in French limestone

This massive rectangular sink hand-carved in natural French limestone is a rather impressive 2-meters long monolithic sink in stone! It features a 60x40cm sink, a drainer and working surfaces with wide edges. The legs are sold separately. Handcrafted in Provence.

Height 25 cm

Width 60 cm

Depth 200 cm

Price

ıxAncie2300 €

Reference

**EV21** 

Pierre - MatériauxAncien