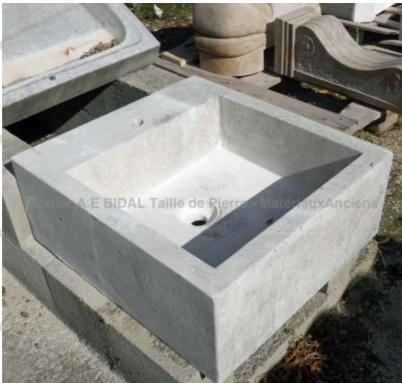

## Rectangular sink carved in one single piece in natural stone

Pierre - MatériauxA

Pierre - MatériauxA

Pierre - MatériauxA

Pierre - MatériauxA

ns

Atelier A.E BIDAL Ta

ens

Atelier A.E BIDAL Ta

ens

Atelier A.E BIDAL Ta

ens

Atelier A.E BIDAL Ta

This deep rectangular wash-basin is hand-carved in the stone of Avy (a firm and frost resistant white limestone). It features a deep square sink and wide edges. Hand-crafted in Provence.

Height 25 cm

Width 60 cm

Depth 80 cm

Atelier A.E BIDA

uxAnciens Price

1480 €BIDAL Ta

Reference

JXAncien**EV14** 