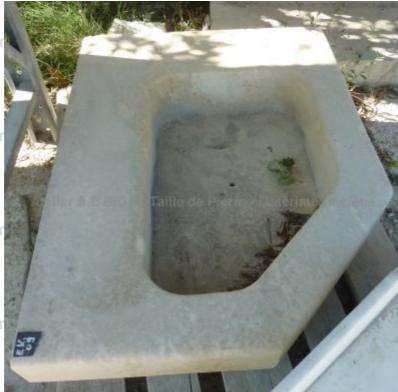

Atelier A.E BIDAL Ta

Atelier A.E BIDAL Ta

Atelier A.E BIDAL Ta

This monolithic sink meant for a kitchen or a bathroom is a rectangular sink handcarved in Provence in a natural French limestone. It features wide ledges and is perfectly adapted to be installed in a corner.

Height 21 cm

Width 90 cm

Depth 70 cm

ux Anciens Price

940 € BIDAL Ta

Reference

JX Ancien EV09

Atelier A.E BIDAL Ta Atelier A.E BIDA