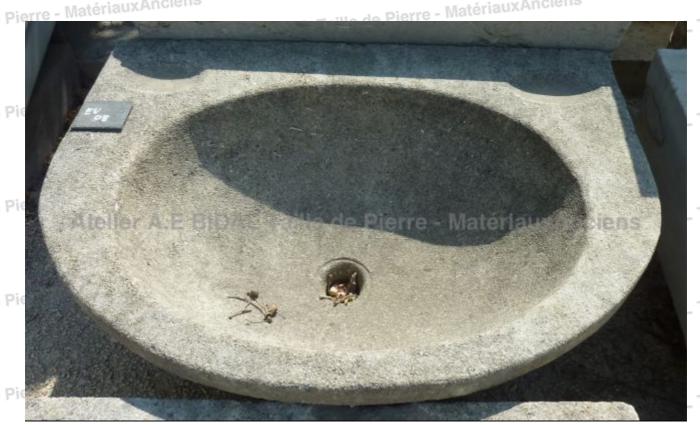

## Limestone curved bathroom sink

This oval-shape monolithic sink hand-crafted in Provence and carved in the stone of Estaillades (a natural limestone of Provence) features a large rounded bowl and 2 small soap-holders. It would be ideal for a bathroom.

Height 25 cm

Width 60 cm

Depth 80 cm

Price

uxAncien940 €

Reference BIDAL Ta

**EV08** 

Pierre - MatériauxAnciens