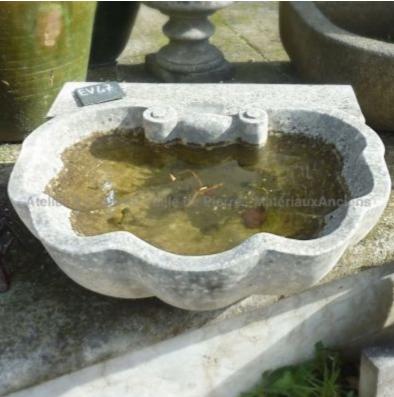

## Small sink carved in the shape of a shell in French limestone

Pierre - Matériaux Ar

Pierre - MatériauxAr

Pierre - Matériaux Ar

Pierre - MatériauxAr

ens

Atelier A.E BIDAL Ta

ens

Atelier A.E BIDAL Ta

ะทร

Atelier A.E BIDAL Ta

me

Atelier A.E BIDAL Ta

This bathroom wash-basin in carved limestone is a rather original small-size and shallow sink in stone sculpted to look like a shell. Hand-crafted in Provence in Avy stone.

Anciens

Height 20 cm

Width 50 cm

Depth 45 cm

Atelier A.E BIDA

uxAnciensPrice

1470 €BIDAL Ta

Reference

IXAncien EV07

Atelier A.E BIDAL Ta

Pierre - MatériauxAnciens

AL Taille de Pierre - Matériaux Anciens