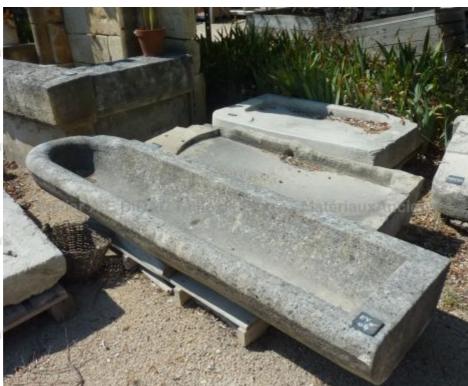

## Rustic-looking elongated sink in a natural limestone

Atelier A.E BIDAL Ta

Pierre - Matéria

Pierre - Matéria

Pierre - Matéria

Pierre - Matéria

ier A.E BIDAL Ta

ier A.E BIDAL Ta

ier A.E BIDAL Ta

ier A.E BIDAL Ta

This 2-meters long sink hand-crafted in Provence is carved in a natural French limestone in the shape of an antique trough, long and shallow.

Height 25 cm

Width 200 cm

Depth 60 cm