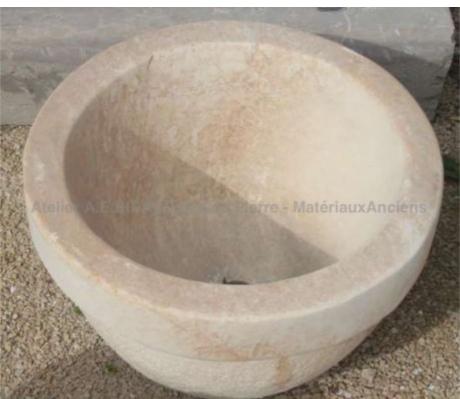

ier A.E BIDAL Ta

This rather elegant small round basin in carved limestone is hand-crafted in Provence. This wash-basin carved in natural French limestone could be used in a bathroom or in a restroom.

re - MatériauxAnciens

Height 30 cm

Diameter 45 cm

iorre - Matériaux Anciens Price

950€ BIDAL Ta

Reference

uxAncien**EV01** 

Atelier A.E BIDAL Ta

Atelier A.E BIDAL Taille de Pierre