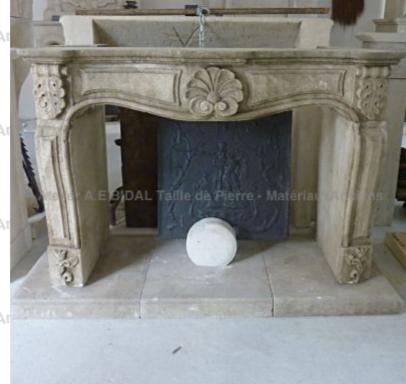

## Small-size Regency style mantel in weathered natural limestone with base

Pierre - Matériaux Ar

Pierre - Matériaux Ar

Pierre - MatériauxAr

Pierre - MatériauxAr

Atelier A.E BIDAL Ta

Atelier A.E BIDAL Ta

ะทร

Atelier A.E BIDAL Ta

ns

Atelier A.E BIDAL Ta

This elegant mantelpiece hand-crafted in Estaillades stone (a limestone from Provence) shows a beautiful patina. Hand-carved in Provence, this fireplace is inspired by the classic French Regency mantels and features curved jambs adorned with various sculptures, a lintel sculpted with a superb shell in its center (symbol of the Regency and Louis XV styles). This fireplace is sold with its U-shape surrounding base.

Height 108 cm

Width 150 cm

Depth 61 cm

- Firebox opening : L 111 cm x H 75 cm - Base : L 166 cm

x D 64 cm x H 8 cm

Price

uxAncie7030 €

Reference