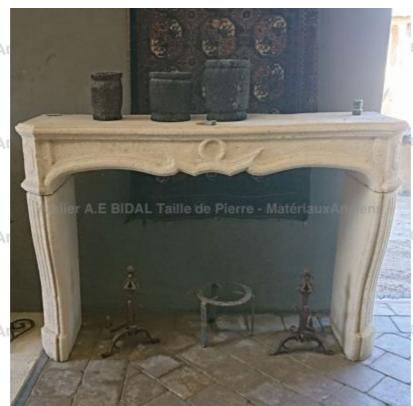

## Large fireplace in natural limestone inspired by the Louis XV style

Pierre - Matériaux Al

Pierre - Matériaux Ar

Pierre - Matériaux Ar

Pierre - Matériaux Ar

Atelier A.E BIDAL Ta

6112

Atelier A.E BIDAL Ta

ens

Atelier A.E BIDAL Ta

ens

Atelier A.E BIDAL Ta

This beautiful and large fireplace is carved in the stone of Estaillades (a Provence limestone). This fireplace is inspired by the classic French Louis XV mantelpieces and features a pair of slightly curved and fluted jamb and a monolithic lintel adorned with geometric sculptures. The hearth line is beautifully animated. The tablet is thin and molded. Hand-crafted in Provence.

Height 120 cm

Width 170 cm

Depth 50 cm

- Hearth opening : L 140 cm x H 98 cm

Atelier A.E BIDAL Ta Price

5640 €

uxAnciens

Reference